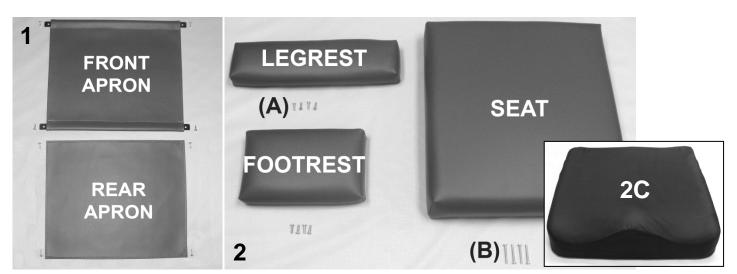

| PARTS LIST |                                                                                                                        |             |                                                       |         |
|------------|------------------------------------------------------------------------------------------------------------------------|-------------|-------------------------------------------------------|---------|
| Image      |                                                                                                                        |             |                                                       | QTY per |
| Number     | Note                                                                                                                   | Part Number | Description                                           | Product |
| 1          | A,B                                                                                                                    | U1401XX     | UPHOLSTERED FRONT APRON                               | 1       |
| 1          |                                                                                                                        | 229945      | 535 APRON SLAT                                        | 2       |
| 1          | A,B,D                                                                                                                  | U1501XX     | UPHOLSTERED REAR APRON <b>(SEE NOTE D)</b>            | 1       |
| 1          |                                                                                                                        | 566534      | SCREW-TAP 10 X 3/4 RND WASHER SQ T/S ZINC             | 8       |
| 2          | A,B                                                                                                                    | U1001XX     | UPHOLSTERED LEGREST                                   | 1       |
| 2          | A,B                                                                                                                    | U1101XX     | UPHOLSTERED FOOTREST                                  | 1       |
| 2A         |                                                                                                                        | 566511      | SCREW-MACH 10-24 X <u>3/4"</u> PAN PHIL M/S ZINC      | 8       |
| 2          | A,B                                                                                                                    | U0321XX     | UPHOLSTERED SEAT                                      | 1       |
| 2B         |                                                                                                                        | 566515      | SCREW-MACH 10-24 X <u>1 3/4"</u> PAN PHILLIP M/S ZINC | 4       |
| 2C         | B,C                                                                                                                    | 288810      | SADDLE SEAT, WITH TB133 (525S - 585S style)           | 1       |
|            |                                                                                                                        |             | NOTES                                                 |         |
| Note       | Description                                                                                                            |             |                                                       |         |
| A          | XX- Use color code for specific part number i.e. 02 - Royal Blue                                                       |             |                                                       |         |
| В          | Screws needed to attach this product are included                                                                      |             |                                                       |         |
| С          | Saddle seat can be purchased as an upgrade for ANY 525 chair model. ONLY available in black.                           |             |                                                       |         |
| D          | 525's or 526's up to & including serial # 525108067 or 526100664 ONLY. Can NOT be added to newer mod                   |             |                                                       |         |
| OPTION     | For TB133 Add TB after Part Number i.e. U100102 <b>TB</b>                                                              |             |                                                       |         |
|            | Use <b>00</b> in place of options code if option IS NOT applicable i.e. U100602 <b>00</b> For Upholstered Seat without |             |                                                       |         |