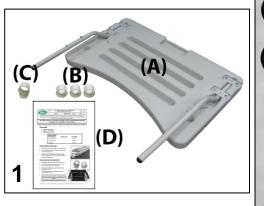

| PARTS LIST      |          |                   |                                                                         |                    |
|-----------------|----------|-------------------|-------------------------------------------------------------------------|--------------------|
| Image<br>Number | Note     | Part Number       | Description                                                             | QTY per<br>Product |
| 1               |          | 404500            | CASTER 5"TOTAL LOCK GREY TIRE W/PLASTIC THRD GD                         | 2                  |
| 1               |          | 404610            | CASTER, ZINC RIGID 6.25" FORK W/5" GRAY WHEEL 7/8" STEM                 | 2                  |
| 1               |          | 702250            | CASTER SLEEVE INSERT                                                    | 4                  |
| 1               |          | 566401            | BOLT-CARRIAGE 1/4-20 X 1 1/2 ZINC                                       | 4                  |
| 1               |          | 566204            | NUT-1/4-20 HEX NYLON LOCKNUT ZINC                                       | 4                  |
| 2               |          | 241400K           | 525 STYLE SEAT MECH W/ RAIL KIT (PAIR)                                  | 1                  |
| 2               | D        | 241501            | MECH 525 W/SEAT RAIL RIGHT                                              | 1                  |
| 2               | D        | 241401            | MECH 525 W/SEAT RAIL LEFT                                               | 1                  |
| 2A              | D        | 265140            | MECH SPACER STRIP, HARDBOARD                                            | 2                  |
| 2A              | D        | 566515            | SCREW-MACH 10-24 X <u>1 3/4"</u> PAN PHILLIP M/S ZINC                   | 4                  |
| 2B              | D        | 566401            | BOLT-CARRIAGE 1/4-20 X 1 1/2 ZINC                                       | 4                  |
| 2B              | D        | 566204            | NUT-1/4-20 HEX NYLON LOCKNUT ZINC                                       | 4                  |
| 3               | Α        | 258500            | 525/585 WELDED MAIN FRAME                                               | 1                  |
| 4A              | В        | 701040            | TRAY RECEIVING TUBE FLANGED INSERT                                      | 1                  |
| 4B              | В        | 701045            | TRAY RECEIVING TUBE PLAIN INSERT                                        | 3                  |
| 4C              | С        | 700701            | 1" RD X 18 GA GRAY CAP                                                  | 4                  |
| 5               |          | 210201            | 524/525 SPREADER TUBE ASSEMBLY                                          | 1                  |
| 5               |          | 566517            | SCREW-MACH 1/4-20 X 1 PAN PHILLIP M/S ZINC                              | 2                  |
|                 |          |                   | NOTES                                                                   |                    |
| Note            |          |                   | Description                                                             |                    |
| А               | Image    | 4A & 4B or 4C N   | IUST be ordered when ordering the main frame.                           |                    |
| В               |          |                   | ONLY and MUST be ordered when ordering the welded main frame            |                    |
| С               | For 52   | 61 chair models ( | ONLY and MUST be ordered when ordering the welded main frame            |                    |
| D               | It is NO | OT recommended    | I that these parts be sold seperately however in special cases they car | n be.              |
|                 | Left &   | Right is determir | ned - as if sitting in the chair                                        |                    |