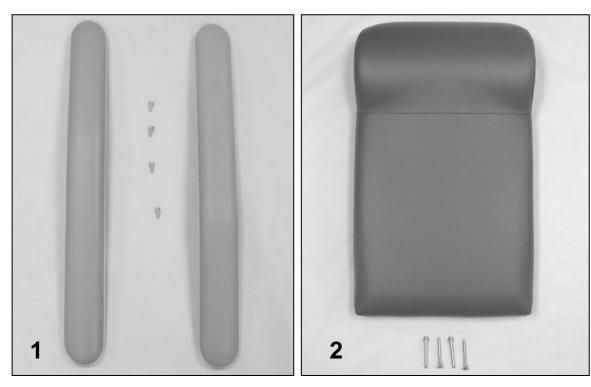

|        | PARTS LIST                                                                                              |                  |                                                  |         |  |
|--------|---------------------------------------------------------------------------------------------------------|------------------|--------------------------------------------------|---------|--|
| Image  |                                                                                                         |                  |                                                  | QTY per |  |
| Number | Note                                                                                                    | Part Number      | Description                                      | Product |  |
| 1      | А, В                                                                                                    | U0107XX          | 1PAIR OF ARMS                                    | 1       |  |
| 1      |                                                                                                         | 566589           | SCREW-MACH 10-24 X 5/8" HEX WASHER SLOT M/S ZINC | 4       |  |
| 2      | А, В                                                                                                    | U0202XX          | UPHOLSTERED 525 BACK                             | 1       |  |
| 2      |                                                                                                         | 566515           | SCREW-MACH 10-24 X 1 3/4 PAN PHILLIP M/S ZINC    | 4       |  |
|        | NOTES                                                                                                   |                  |                                                  |         |  |
| Note   |                                                                                                         |                  |                                                  |         |  |
| А      | XX- Use color code for specific part number i.e. 02 - Royal Blue                                        |                  |                                                  |         |  |
| В      | Screws needed to attach this product are included                                                       |                  |                                                  |         |  |
| OPTION | For TB                                                                                                  | 133 Add TB after | Part Number i.e. U010702 <b>TB</b>               |         |  |
|        | Use 00 in place of options code if option IS NOT applicable i.e. U02060200 For Upholstered Back without |                  |                                                  |         |  |