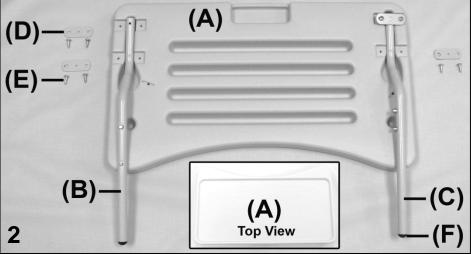

| PARTS LIST      |          |                   |                                                                         |                    |
|-----------------|----------|-------------------|-------------------------------------------------------------------------|--------------------|
| Image<br>Number | Note     | Part Number       | Description                                                             | QTY per<br>Product |
| 1               |          | 404500            | CASTER 5"TOTAL LOCK GREY TIRE W/PLASTIC THRD GD                         | 2                  |
| 1               |          | 404610            | CASTER, ZINC RIGID 6.25" FORK W/5" GRAY WHEEL 7/8" STEM                 | 2                  |
| 1               |          | 702250            | CASTER SLEEVE INSERT                                                    | 4                  |
| 1               |          | 566401            | BOLT-CARRIAGE 1/4-20 X 1 1/2 ZINC                                       | 4                  |
| 1               |          | 566204            | NUT-1/4-20 HEX NYLON LOCKNUT ZINC                                       | 4                  |
| 2               |          | 241400K           | 525 STYLE SEAT MECH W/ RAIL KIT (PAIR)                                  | 1                  |
| 2               | D        | 241501            | MECH 525 W/SEAT RAIL RIGHT                                              | 1                  |
| 2               | D        | 241401            | MECH 525 W/SEAT RAIL LEFT                                               | 1                  |
| 2A              | D        | 265140            | MECH SPACER STRIP, HARDBOARD                                            | 2                  |
| 2A              | D        | 566515            | SCREW-MACH 10-24 X <u>1 3/4"</u> PAN PHILLIP M/S ZINC                   | 4                  |
| 2B              | D        | 566401            | BOLT-CARRIAGE 1/4-20 X 1 1/2 ZINC                                       | 4                  |
| 2B              | D        | 566204            | NUT-1/4-20 HEX NYLON LOCKNUT ZINC                                       | 4                  |
| 3               | Α        | 258500            | 525/585 WELDED MAIN FRAME                                               | 1                  |
| 4A              | В        | 701040            | TRAY RECEIVING TUBE FLANGED INSERT                                      | 1                  |
| 4B              | В        | 701045            | TRAY RECEIVING TUBE PLAIN INSERT                                        | 3                  |
| 4C              | С        | 700701            | 1" RD X 18 GA GRAY CAP                                                  | 4                  |
| 5               |          | 210201            | 524/525 SPREADER TUBE ASSEMBLY                                          | 1                  |
| 5               |          | 566517            | SCREW-MACH 1/4-20 X 1 PAN PHILLIP M/S ZINC                              | 2                  |
|                 |          |                   | NOTES                                                                   |                    |
| Note            |          |                   | Description                                                             |                    |
| А               | Image    | 4A & 4B or 4C N   | IUST be ordered when ordering the main frame.                           |                    |
| В               |          |                   | ONLY and MUST be ordered when ordering the welded main frame            |                    |
| С               | For 52   | 61 chair models ( | ONLY and MUST be ordered when ordering the welded main frame            |                    |
| D               | It is NO | OT recommended    | I that these parts be sold seperately however in special cases they car | n be.              |
|                 | Left &   | Right is determir | ned - as if sitting in the chair                                        |                    |