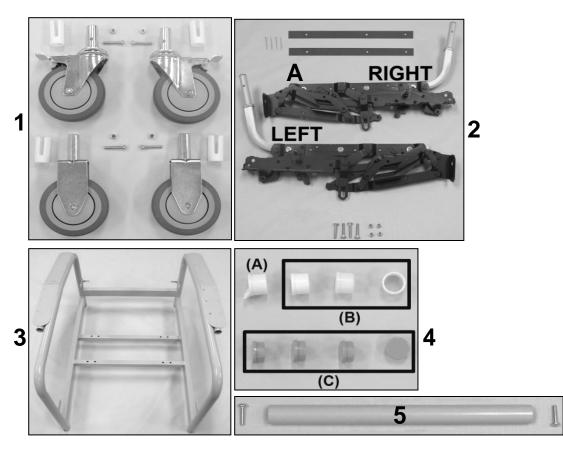

| PARTS LIST      |          |                   |                                                                         |                    |
|-----------------|----------|-------------------|-------------------------------------------------------------------------|--------------------|
| Image<br>Number | Note     | Part Number       | Description                                                             | QTY per<br>Product |
| 1               |          | 404500            | CASTER 5"TOTAL LOCK GREY TIRE W/PLASTIC THRD GD                         | 2                  |
| 1               |          | 404610            | CASTER, ZINC RIGID 6.25" FORK W/5" GRAY WHEEL 7/8" STEM                 | 2                  |
| 1               |          | 702250            | CASTER SLEEVE INSERT                                                    | 4                  |
| 1               |          | 566401            | BOLT-CARRIAGE 1/4-20 X 1 1/2 ZINC                                       | 4                  |
| 1               |          | 566204            | NUT-1/4-20 HEX NYLON LOCKNUT ZINC                                       | 4                  |
| 2               |          | 241400K           | 525 STYLE SEAT MECH W/ RAIL KIT (PAIR)                                  | 1                  |
| 2               | D        | 241501            | MECH 525 W/SEAT RAIL RIGHT                                              | 1                  |
| 2               | D        | 241401            | MECH 525 W/SEAT RAIL LEFT                                               | 1                  |
| 2A              | D        | 265140            | MECH SPACER STRIP, HARDBOARD                                            | 2                  |
| 2A              | D        | 566515            | SCREW-MACH 10-24 X <u>1 3/4"</u> PAN PHILLIP M/S ZINC                   | 4                  |
| 2B              | D        | 566401            | BOLT-CARRIAGE 1/4-20 X 1 1/2 ZINC                                       | 4                  |
| 2B              | D        | 566204            | NUT-1/4-20 HEX NYLON LOCKNUT ZINC                                       | 4                  |
| 3               | Α        | 258500            | 525/585 WELDED MAIN FRAME                                               | 1                  |
| 4A              | В        | 701040            | TRAY RECEIVING TUBE FLANGED INSERT                                      | 1                  |
| 4B              | В        | 701045            | TRAY RECEIVING TUBE PLAIN INSERT                                        | 3                  |
| 4C              | С        | 700701            | 1" RD X 18 GA GRAY CAP                                                  | 4                  |
| 5               |          | 210201            | 524/525 SPREADER TUBE ASSEMBLY                                          | 1                  |
| 5               |          | 566517            | SCREW-MACH 1/4-20 X 1 PAN PHILLIP M/S ZINC                              | 2                  |
|                 |          |                   | NOTES                                                                   |                    |
| Note            |          |                   | Description                                                             |                    |
| А               | Image    | 4A & 4B or 4C N   | IUST be ordered when ordering the main frame.                           |                    |
| В               |          |                   | ONLY and MUST be ordered when ordering the welded main frame            |                    |
| С               | For 52   | 61 chair models ( | ONLY and MUST be ordered when ordering the welded main frame            |                    |
| D               | It is NO | OT recommended    | I that these parts be sold seperately however in special cases they car | n be.              |
|                 | Left &   | Right is determir | ned - as if sitting in the chair                                        |                    |