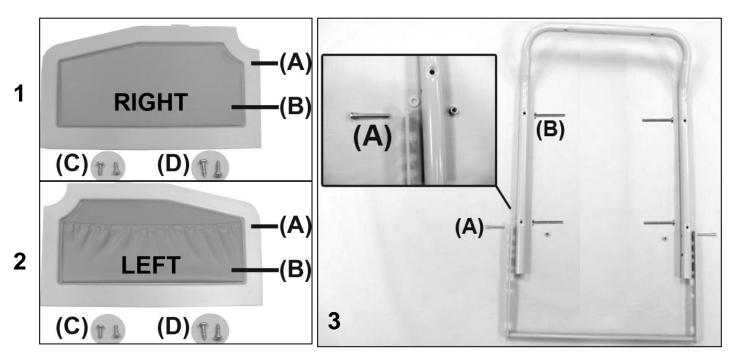

Printed copies are uncontrolled – Before using this document, check shared drive for current revision

| PARTS LIST |                                                                                                 |                   |                                               |         |
|------------|-------------------------------------------------------------------------------------------------|-------------------|-----------------------------------------------|---------|
| Image      |                                                                                                 |                   |                                               | QTY per |
|            | Note                                                                                            | Part Number       | Description                                   | Product |
| 1A         | А                                                                                               | 700435            | BLOW MOLDED SIDE PANEL-RIGHT                  | 1       |
| 1B         | В                                                                                               | U0701XX           | RIGHT SIDE UPH. WOOD PANEL                    | 1       |
| 2A         | А                                                                                               | 700430            | BLOW MOLDED SIDE PANEL-LEFT                   | 1       |
| 2B         | В                                                                                               | U0601XX           | LEFT SIDE UPH. WOOD PANEL W/ STORAGE POCKET   | 1       |
| 1C, 2C     | С                                                                                               | 566510            | SCREW-MACH 10-24 X 1/2 PAN PHIL MACHINE SCREW | 4       |
| 1D, 2D     | D                                                                                               | 566561            | #12 X 3/4" PANHEAD PHILLIPS TAP SCREW, ZINC   | 4       |
| 3          | E                                                                                               | 210140            | BACK FRAME 524-525-584-585                    | 1       |
| 3          |                                                                                                 | 233900            | POSITION LOCK NOTCHED BAR (WELDED)            | 1       |
| ЗA         |                                                                                                 | 566506            | SCREW-MACH 1/4-20 X 1 1/2 RND PHIL M/S ZINC   | 2       |
| 3B         |                                                                                                 | 566515            | SCREW-MACH 10-24 X 1 3/4 PAN PHILLIP M/S ZINC | 4       |
| 3          |                                                                                                 | 566310            | WASHER-1/4 NYLON F/W (.275 X .50 X .0625)     | 2       |
| 3          |                                                                                                 | 566204            | NUT-1/4-20 HEX NYLON LOCKNUT ZINC             | 2       |
|            |                                                                                                 |                   | NOTES                                         |         |
| Note       | Description                                                                                     |                   |                                               |         |
| A          | Add the                                                                                         | e "Option" code t | o the end of the part # for TB (SEE BELOW)    |         |
| В          | XX- Use color code for specific part number i.e. 02 - Royal Blue                                |                   |                                               |         |
| С          | Secures the upholstered wood side panel to the blow-molded side panel                           |                   |                                               |         |
| D          | Secures the blow-molded side panel to the chair frame                                           |                   |                                               |         |
| Е          | It is NOT recommended that these parts be sold seperately however in special cases they can be. |                   |                                               |         |
| OPTIONS    | For TB                                                                                          | 133 Add TB after  | Part Number i.e. 700435 <b>TB</b>             |         |
|            | Left & Right is determined - as if sitting in the chair                                         |                   |                                               |         |